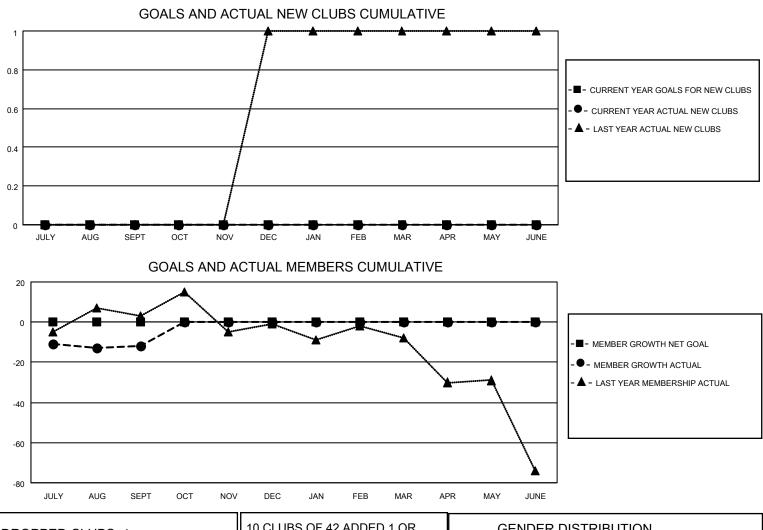

## LOCATION WASHINGTON

District 19 C

Results as of: 9/30/2022

| Clubs                 |               |           |               | Members               |                        |                         |                                                    |
|-----------------------|---------------|-----------|---------------|-----------------------|------------------------|-------------------------|----------------------------------------------------|
| RESULTS FOR 2022-2023 |               |           |               | RESULTS FOR 2022-2023 |                        |                         |                                                    |
| QUARTER               | NEW CLUB GOAL | NEW CLUBS | DROPPED CLUBS | QUARTER MEM           | BER GROWTH NET<br>GOAL | MEMBER GROWTH<br>ACTUAL | DROPPED<br>MEMBERS ACTUAL<br>(including transfers) |
| JULY/AUG/SEPT         | 0             | 0         | 1             | JULY/AUG/SEPT         | 0                      | 22                      | 30                                                 |
| OCT/NOV/DEC           | 0             | 0         | 0             | OCT/NOV/DEC           | 0                      | 0                       | 0                                                  |
| JAN/FEB/MAR           | 0             | 0         | 0             | JAN/FEB/MAR           | 0                      | 0                       | 0                                                  |
| APR/MAY/JUNE          | 0             | 0         | 0             | APR/MAY/JUNE          | 0                      | 0                       | 0                                                  |